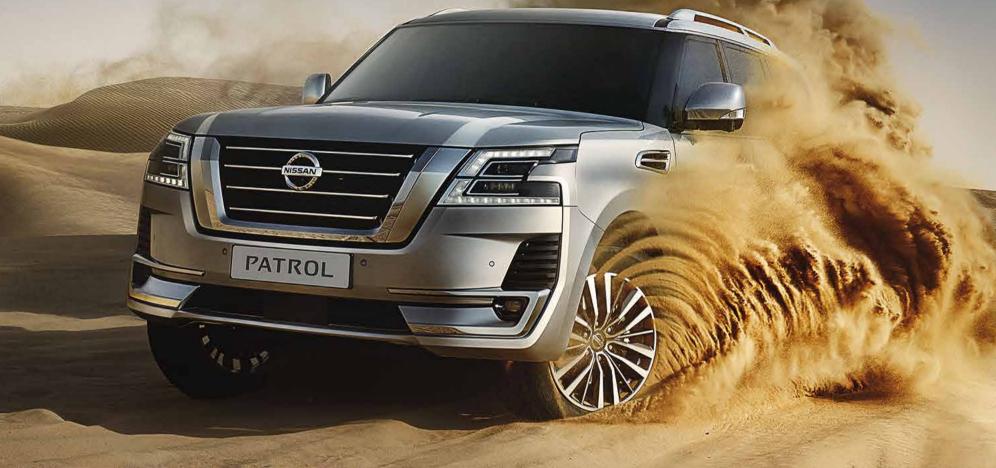

VARIABLE 4x4 MODE SELECT

All around, all-year round.

Allows you to effortlessly switch betweeen four drive modes - Sand, On-Road, Snow, and Rock.