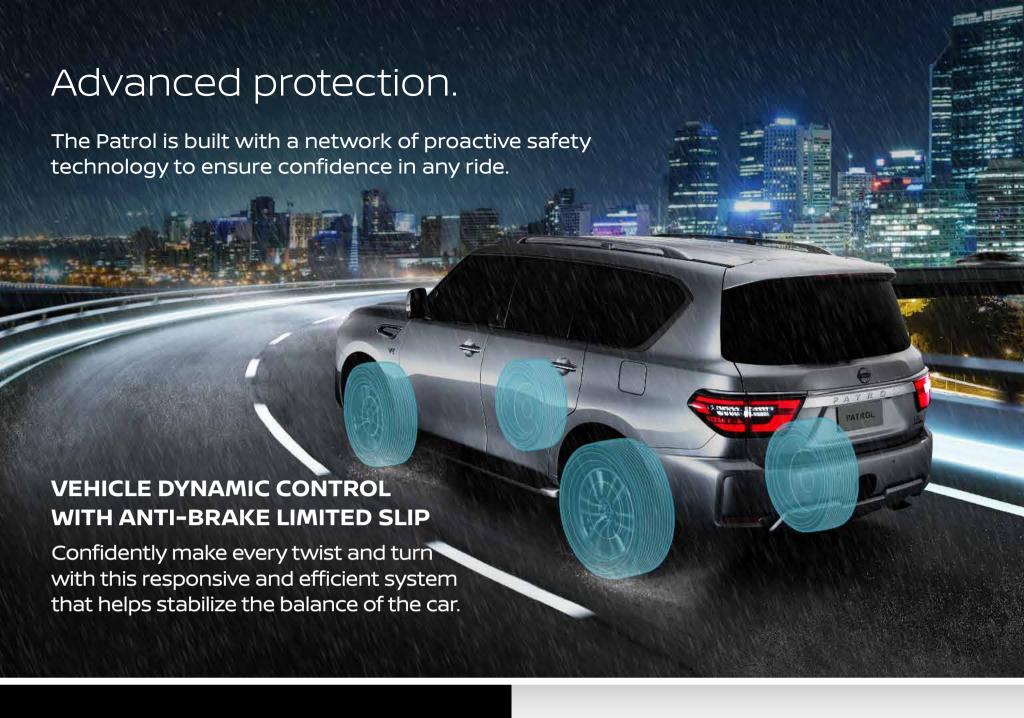

#### LIMITED SLIP DIFFERENTIAL

Senses wheel spin and redirects power to the wheels that have grip.