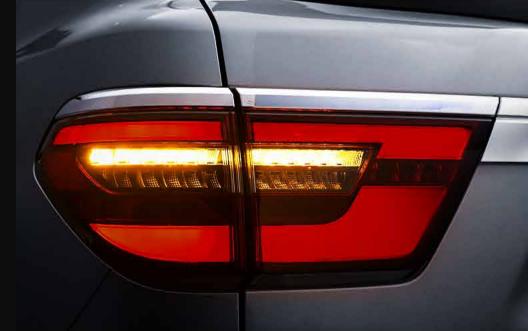

#### **BRILLIANT LED TAIL LAMPS**

The LED tail lamps with sequential turn signal lights illuminate the rear for safety and elegance.