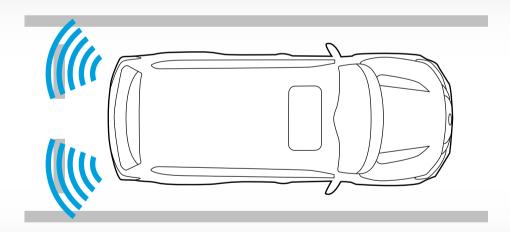

#### **Rear Cross Traffic Alert**

Fear no parking lot or driveway. When you're backing out of your space, the Rear Cross Traffic Alert watches around the rear of your Patrol and gives you visual and audible alerts when it detects vehicles creeping up on you from either side.

#### PARKING SENSORS

An assistant that goes wherever you go. The Patrol's parking sensors warn the driver through audible and visual alerts on any obstructions when parking.