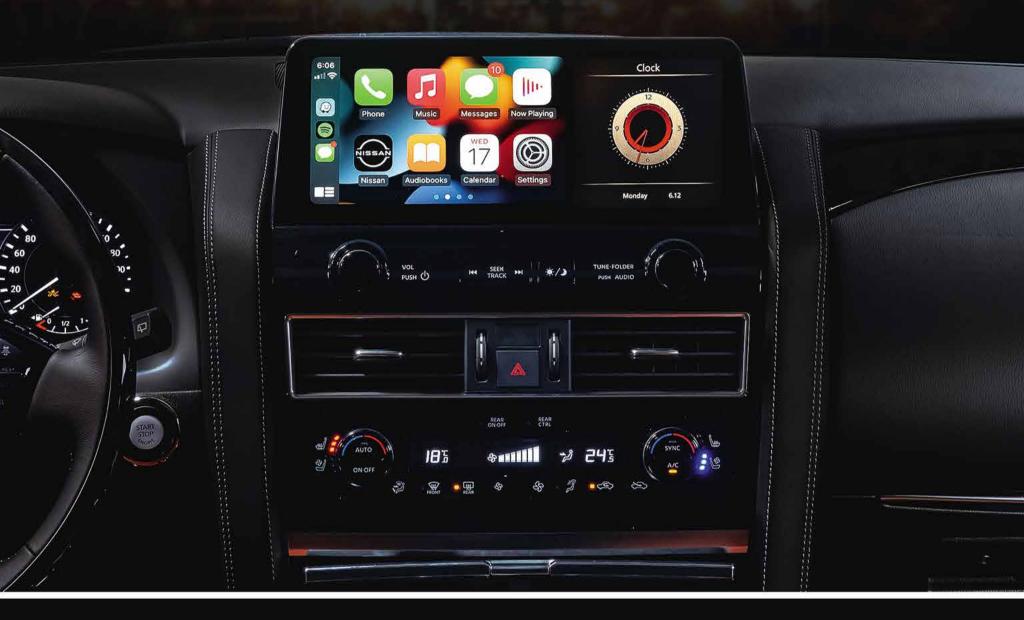

# 7" ADVANCED DRIVE ASSIST DISPLAY DISPLAY OF IUXULY.

The 7" Advanced Drive Assist Display gives you a larger view of both entertainment and information functions, from real-time navigation, to playlist selection, and even trip details and fuel economy info access.

**BOSE® Premium Audio System** uses top-of-the-line technology to give the finest version of your ride through remarkable sound clarity.

**Wireless Apple CarPlay** brings along your contacts, messaging apps, playlists, and more, with the help of Siri. Effortlessly sync your iPhone and go.

**Android Auto** knows where you're going and when. It's got Google Maps and Google Assistant to help you navigate and stay on top of your schedules. Pick songs, change destinations, or reply to messages hands-free through voice commands.