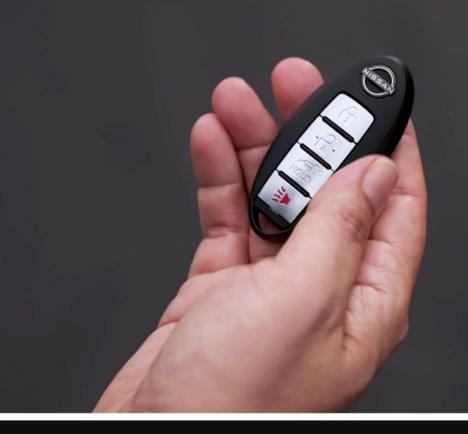

#### **INTELLIGENT KEY SYSTEM**

The Intelligent Key needs no inserting to lock or unlock the door. It also allows you to just press a button to open and close the power tailgate.