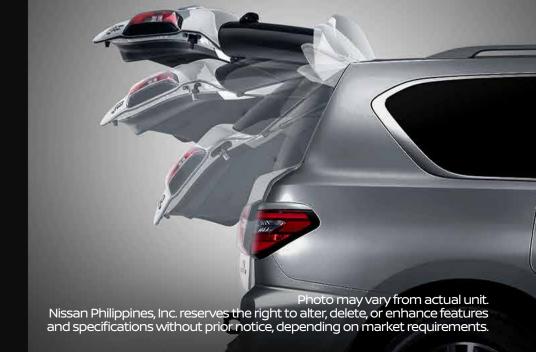

#### **6 SRS AIRBAGS**

In a case of collision, 6 SRS Airbags automatically inflate to reduce the impact for the driver and all seated passengers.

Photo may vary from actual unit. Nissan Philippines, Inc. reserves the right to alter, delete, or enhance features and specifications without prior notice, depending on market requirements.