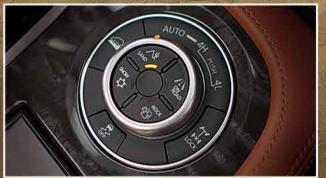

VARIABLE 4x4 MODE SELECT

All around, all-year round.

Allows you to effortlessly switch betweeen four drive modes - Sand, On-Road, Snow, and Rock.