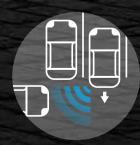

#### **Rear Cross Traffic Alert**

Fear no parking lot or driveway. When you're backing out of your space, the Rear Cross Traffic Alert watches around the rear of your Patrol and gives you visual and audible alerts when it detects vehicles creeping up on you from either side.