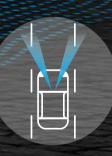

#### Lane Departure Warning with Intelligent Lane Intervention

Stay between the lines. When lane markings are clear, the Lane Departure Warning sends a visual and audible alert so you can know when your Patrol is moving beyond the lane. When the Intelligent Lane Intervention detects that you're straying out of your lane, it gently taps the brakes to help guide your vehicle back.