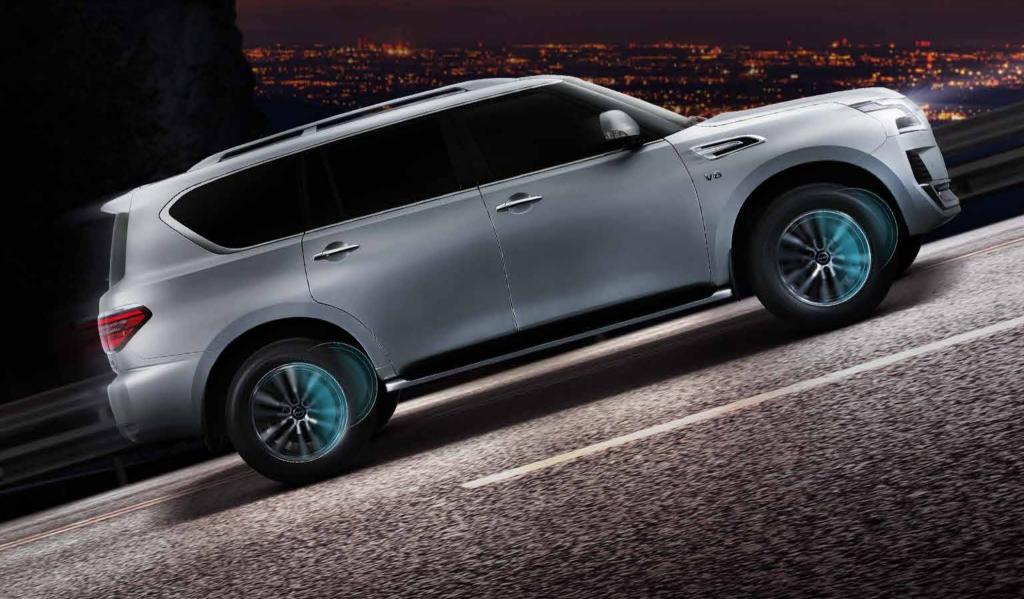

#### LIMITED SLIP DIFFERENTIAL

Senses wheel spin and redirects power to the wheels that have grip.

#### **HYDRAULIC BODY MOTION CONTROL**

Two hydraulic systems ensure a comfortable ride even when going off-road by absorbing road bumps and reducing body lean when cornering.