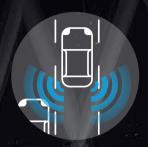

### Intelligent Around View Monitor with Moving Object Detection

Parking is easier than ever.

The Intelligent Around View Monitor with Moving Object Detection gives you a 360° bird's-eye view of your Nissan Patrol. Selectable split-screen close-ups offer a combination of front, rear, and curbside views. The display also gives you an on-screen heads-up when the system detects moving objects near your Patrol.