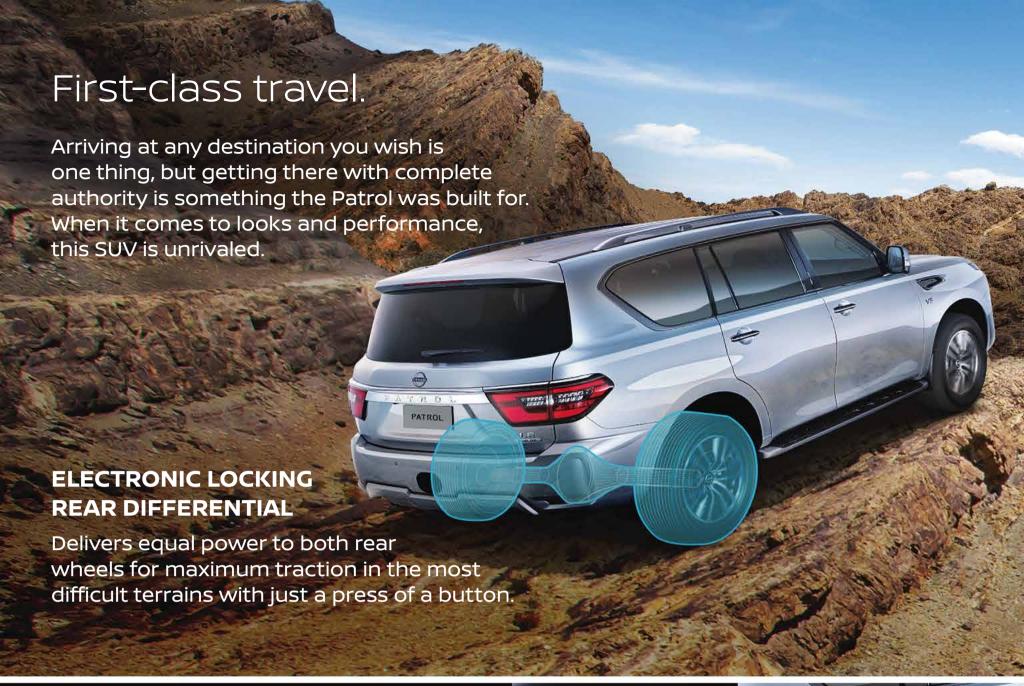

#### LIMITED SLIP DIFFERENTIAL

Senses wheel spin and redirects power to the wheels that have grip.