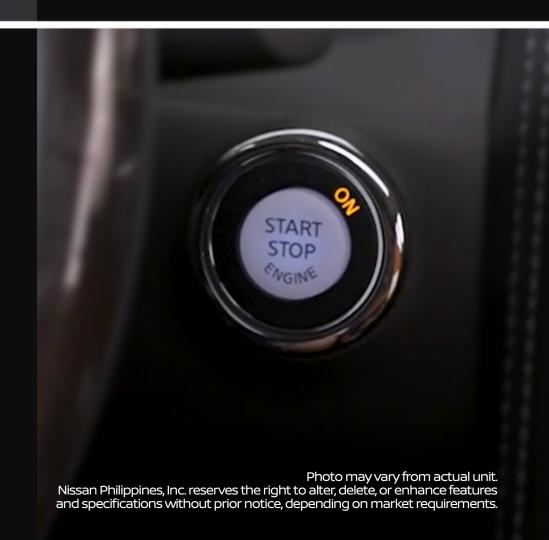

#### **PUSH BUTTON IGNITION**

The Push Button Ignition starts and stops the engine with just a press.