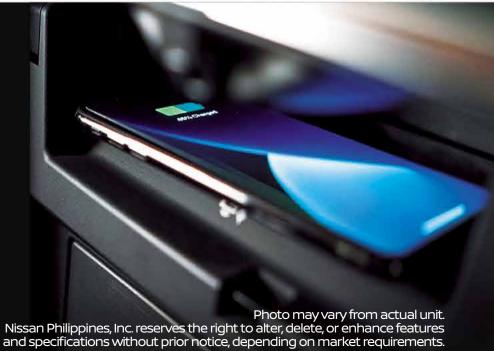

#### **MOBILE PHONE WIRELESS CHARGING**

A Mobile Phone Wireless Charging feature allows you to charge your phone without the need of cables.