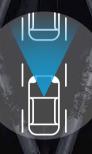

### Intelligent Forward Collision Warning with Intelligent Emergency Braking

Every second counts. Get more reaction time with the Intelligent Forward Collision Warning that watches two cars ahead, and when it detects sudden deceleration in front of you, it gives you a visual and audible alert to slow down. The Intelligent Emergency Braking automatically engages the brakes to help avoid a frontal collision or lessen the severity of an impact.