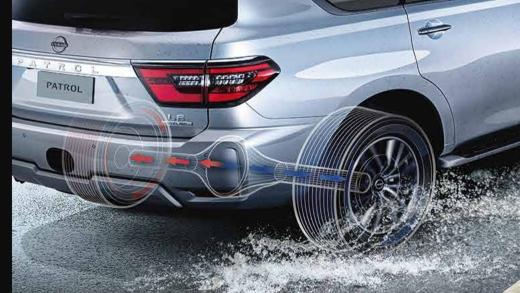

#### LIMITED SLIP DIFFERENTIAL

Senses wheel spin and redirects power to the wheels that have grip.