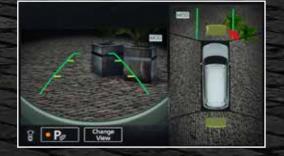

### Intelligent Around View Monitor with Moving Object Detection

Parking is easier than ever.

The Intelligent Around View Monitor with Moving Object Detection gives you a 360° bird's-eye view of your Nissan Patrol. Selectable split-screen close-ups offer a combination of front, rear, and curbside views. The display also gives you an on-screen heads-up when the system detects moving objects near your Patrol.