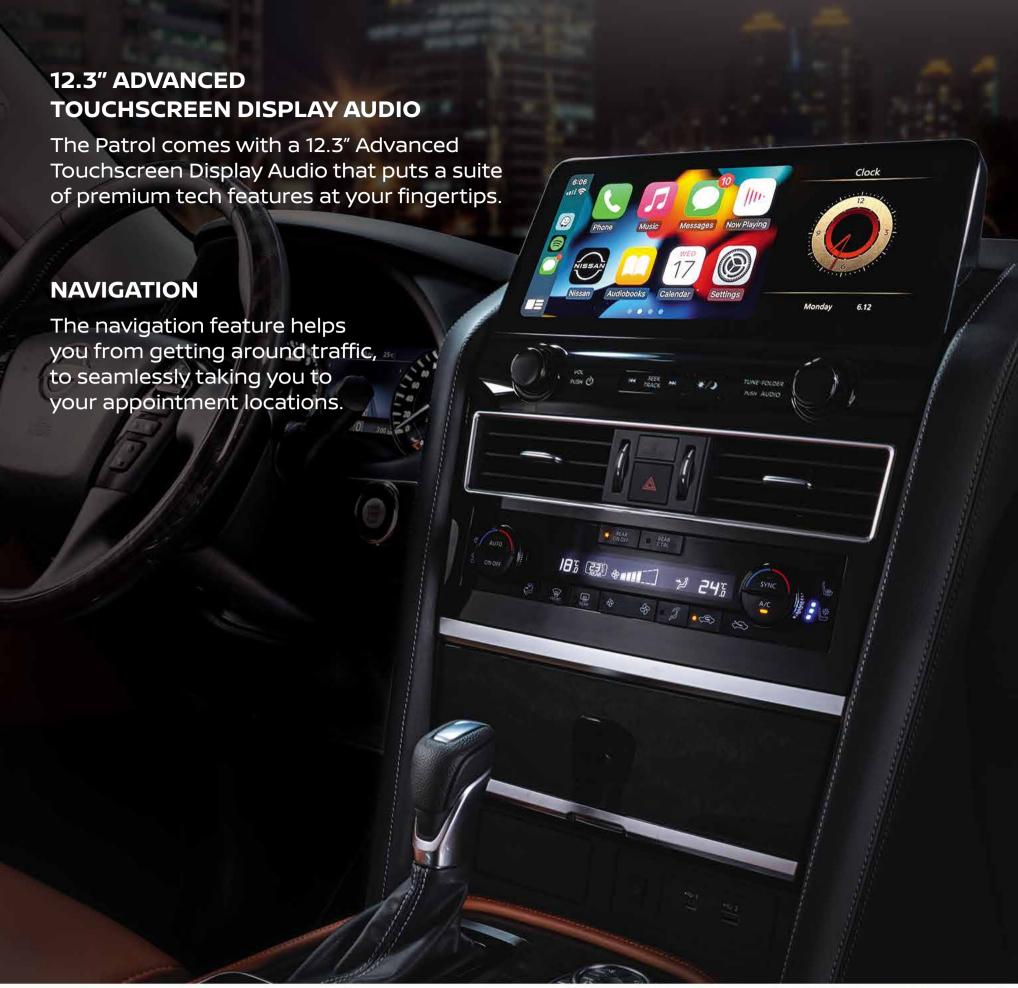

### Experience first-class technology.

In one of the most luxurious Nissan vehicles ever, you can expect state-of-the-art technology to keep you safe wherever you go.

# 7" ADVANCED DRIVE ASSIST DISPLAY DISPLAY OF IUXULY.

The 7" Advanced Drive Assist Display gives you a larger view of both entertainment and information functions, from real-time navigation, to playlist selection, and even trip details and fuel economy info access.