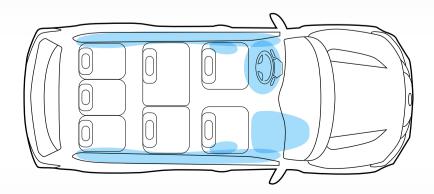

#### **6 SRS AIRBAGS**

In a case of collision, 6 SRS Airbags automatically inflate to reduce the impact for the driver and all seated passengers.

Photo may vary from actual unit. Nissan Philippines, Inc. reserves the right to alter, delete, or enhance features and specifications without prior notice, depending on market requirements.